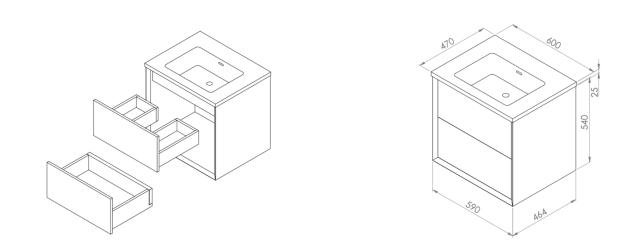

## **FEATURES**

| BRAND:              | Lusso Stone                                                      |
|---------------------|------------------------------------------------------------------|
| TITLE:              | Volini 600                                                       |
| ARTICLE NUMBER:     | VOL600                                                           |
| AVAILABLE FINISHES: | Matte White, Matte Anthracite, Matte Cappuccino & Polished White |
| BASIN MATERIAL:     | Stone Resin                                                      |
| VANITY MATERIAL:    | Marine Plywood                                                   |
| PRODUCT DIMENSIONS: | 600 x 470 x 565mm                                                |
| OVERFLOW:           | Yes                                                              |