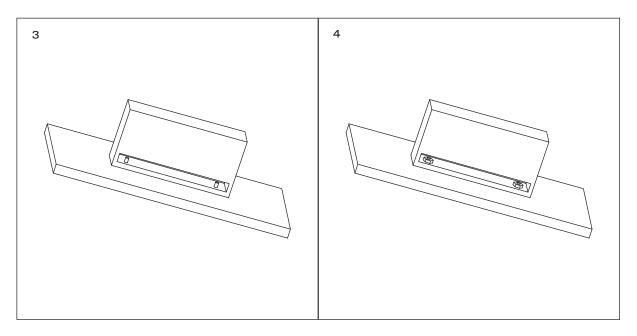

#### INSTALLATION STEPS

Before installation, please note that this basin is designed for wall mounting only, and we recommend that it is installed by a fully qualified plumber.

- 1 Using a pencil, mark the desired position of the basin onto the wall, including the position of the expansion screws. Next, drill holes for the screws using an electric drill.
- **2** Gently tap the expansion screws into each of the holes until they're firmly fixed into place.
- **3** Mount the basin into place, carefully positioning onto the expansion screws.
- **4** Finally, place the provided nuts onto the expansion screws, and securely tighten to fix the basin into position.