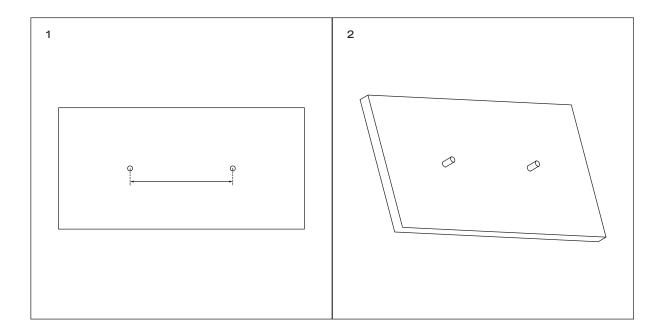

#### INSTALLATION STEPS

Before installation, please note that this basin is designed for wall mounting only, and we recommend that it is installed by a fully qualified plumber.

- 1 Using a pencil, mark the desired position of the basin onto the wall, including the position of the expansion screws. Next, drill holes for the screws using an electric drill.
- **2** Gently tap the expansion screws into each of the holes until they're firmly fixed into place.
- **3** Mount the basin into place, carefully positioning onto the expansion screws.
- **4** Finally, place the provided nuts onto the expansion screws, and securely tighten to fix the basin into position.