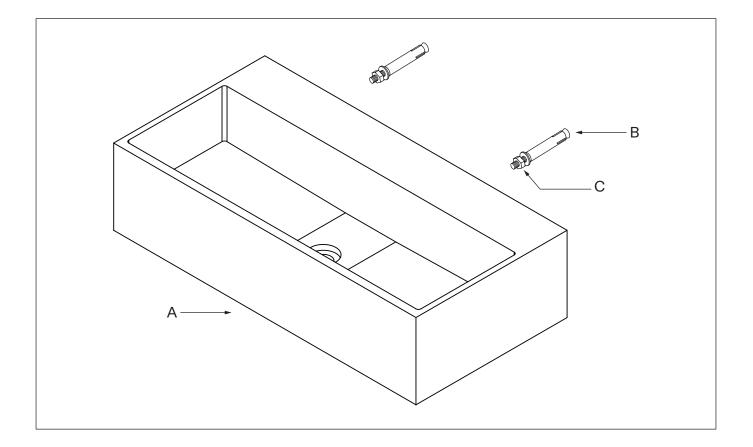

# QUADRA

#### MARBLE WALL HUNG BASIN



EN INSTALLATION AND CARE GUIDE

Please retain for future reference

QU60



#### INTRODUCTION

Thank you for purchasing this Marble Wall Hung Basin.

Please read this guide carefully before installing, using and cleaning this product, and retain it for future reference.

If you have any queries in relation to this product or guide, please contact our Customer Service team on 020 3370 4057.

#### PRODUCT KIT

- A Basin
- **B** Expansion Screws (x2)
- C Nuts (x2)



#### INSTALLATION STEPS

Before installation, please note that this basin is designed for wall mounting only, and we recommend that it is installed by a fully qualified plumber.

- 1 Using a pencil, mark the desired position of the basin onto the wall, including the position of the expansion screws. Next, drill holes for the screws using an electric drill.
- **2** Gently tap the expansion screws into each of the holes until they're firmly fixed into place.
- **3** Mount the basin into place, carefully positioning onto the expansion screws.
- **4** Finally, place the provided nuts onto the expansion screws, and securely tighten to fix the basin into position.





### CARE INSTRUCTIONS

To clean and maintain the flawless finish of this product, please follow the below instructions. Improp