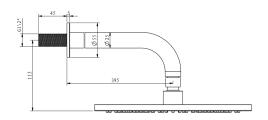

## Porto Shower System

Material: Lead-Free Brass

Mounting Type: Wall Mounted

Cartridge: Citec Cartridge

Pipe Connections: G½"

Working Pressure: 0.50 - 10.0 Bar

**Operating Temperature:** 5°C - 80°C

Supply: Suitable for High & Low-Pressure Systems