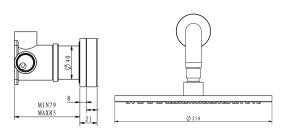

## Porto Shower System

Material: Lead-Free Brass

Mounting Type: Wall Mounted

Cartridge: Citec Cartridge

Pipe Connections: G½"

Working Pressure: 0.50 - 10.0 Bar

**Operating Temperature:** 5°C - 80°C

Supply: Suitable for High & Low-Pressure Systems