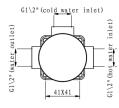

## Porto Shower System

Material: Lead-Free Brass

Mounting Type: Wall Mounted

Cartridge: Citec Cartridge

Pipe Connections: G½"

Working Pressure: 0.50 - 10.0 Bar

**Operating Temperature:** 5°C - 80°C

Supply: Suitable for High & Low-Pressure Systems