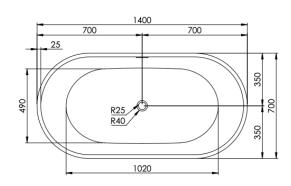

**PRODUCT DIMENSIONS:** 1400 x 700 x 520

**PACKAGING DIMENSIONS:** 1500 x 800 x 670

NET WEIGHT: 110kg

GROSS WEIGHT (Including packaging): 145kg

**INSTALLATION:** Freestanding

ACCESSORIES: Factory installed Klik Klak waste (1 ½")