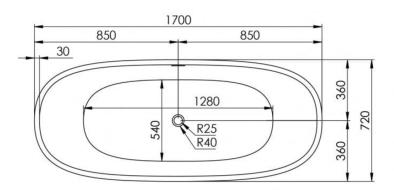

**Product Dimensions:** 1700 x 720 x 560mm

Packaging Dimensions: 1800 x 820 x 700mm

Net Weight: 160KGS

Gross Weight: 200KGS

Installation: Freestanding

Accessories: Factory installed Klik Klack Waste (1 ½")

Water Capacity to Overflow: 370 Liters

TEL: 0203 370 4057

EMAIL: INFO@LUSSOSTONE.COM

WWW.LUSSO.COM

Further details & dimensions can be found at <a href="https://www.lusso.com">www.lusso.com</a> in the features section and downloads tab of each product page.