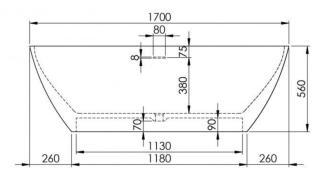

**Product Dimensions:** 1700 x 720 x 560mm

Packaging Dimensions: 1800 x 820 x 700mm

Net Weight: 160KGS

Gross Weight: 200KGS

Installation: Freestanding

Accessories: Factory installed Klik Klack Waste (1 ½")

Water Capacity to Overflow: 370 Liters

TEL: 0203 370 4057

EMAIL: INFO@LUSSOSTONE.COM

WWW.LUSSO.COM

Further details & dimensions can be found at <a href="https://www.lusso.com">www.lusso.com</a> in the features section and downloads tab of each product page.