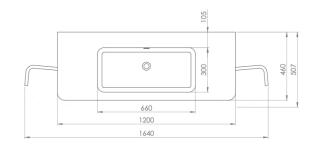

## **FEATURES**

| BRAND:              | Lusso Stone                 |
|---------------------|-----------------------------|
| TITLE:              | Fontane 1200                |
| ARTICLE NUMBER:     | FON1200                     |
| AVAILABLE FINISHES: | Matte White & Concrete Grey |
| BASIN MATERIAL:     | Stone Resin                 |
| VANITY MATERIAL:    | Marine Plywood              |
| PRODUCT DIMENSIONS: | 1200 x 460 x 515mm          |
| OVERFLOW:           | Yes                         |