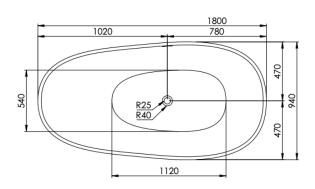

**PRODUCT DIMENSIONS:** 1800 x 940 x 520

**PACKAGING DIMENSIONS:** 1910 x 1040 x 680

NET WEIGHT: 140kg

GROSS WEIGHT (Including packaging): 180kg

**INSTALLATION:** Freestanding

ACCESSORIES: Factory installed Klik Klak waste (1 ½")